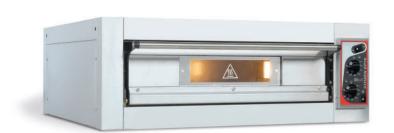

## **ZANOLLI CITIZEN EP 70 4/MC**

SINGLE DECK ELECTRIC OVEN WITH STONE BASE, 4 X 34CM CAPACITY 2EP6E11C

Phone: 1800 183 818 Email: support@thegoodlady.com.au

Website: www.thegoodlady.com.au

ZANOLLI CITIZEN EP 70 4/MC SINGLE DECK ELECTRIC OVEN WITH STONE BASE, 4 X 34CM CAPACITY 2EP6E11C

**FRONT** 

SIDE

**TOP** 