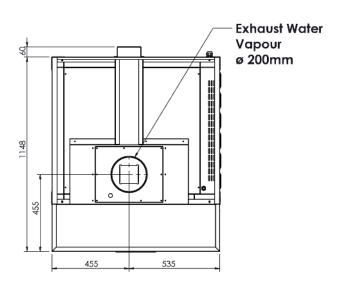

| OPTIONS                                                        |          |
|----------------------------------------------------------------|----------|
| CITIZEN EP 70/TP - Exhaust top with fitting for natural draft  | 0CT7M22  |
| Exhaust Motor kit top with forced suction (capacity 400 m3/h)  | ASSM2607 |
| CITIZEN EP 70/ BM 101 - Single/Double stand - 990 x 870 x 1010 | 0EP0A04  |
| CITIZEN EP 70/ BM 86 - Triple stand - 990 x 870 x 860          | 0EP0A08  |

**REAR** 

Phone: 1800 183 818 Email: support@thegoodlady.com.au

Website: www.thegoodlady.com.au

SINGLE DECK ELECTRIC OVEN WITH STONE BASE, 4 X 34CM CAPACITY LAYOUT WITH OPTIONAL SINGE STAND AND EXHAUST CANOPY 2EP6E11C