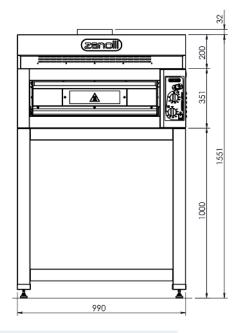

| DIMENSIONS                                           |                 |
|------------------------------------------------------|-----------------|
| External dimensions WxDxH (mm)                       | 990 X 990 X 350 |
| Internal dimensions (standard refractory) WxDxH (mm) | 700 X 700 X 120 |
|                                                      |                 |

| OPTIONS                                                        |          |
|----------------------------------------------------------------|----------|
| CITIZEN EP 70/TP - Exhaust top with fitting for natural draft  | 0CT7M22  |
| Exhaust Motor kit top with forced suction (capacity 400 m3/h)  | ASSM2607 |
| CITIZEN EP 70/ BM 101 - Single/Double stand - 990 x 870 x 1010 | 0EP0A04  |
| CITIZEN EP 70/ BM 86 - Triple stand - 990 x 870 x 860          | 0EP0A08  |

Phone: 1800 183 818 Email: support@thegoodlady.com.au

Website: www.thegoodlady.com.au

ZANOLLI CITIZEN EP 70 4/MC SINGLE DECK ELECTRIC OVEN WITH STONE BASE, 4 X 34CM CAPACITY 2EP6E11C

**FRONT** 

SIDE

**TOP** 