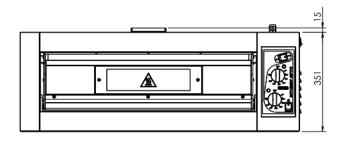

| DIMENSIONS                                           |                 |
|------------------------------------------------------|-----------------|
| External dimensions WxDxH (mm)                       | 990 X 990 X 350 |
| Internal dimensions (standard refractory) WxDxH (mm) | 700 X 700 X 120 |
|                                                      |                 |

Phone: 1800 183 818 Email: support@thegoodlady.com.au

Website: www.thegoodlady.com.au

ZANOLLI CITIZEN EP 70 4/MC SINGLE DECK ELECTRIC OVEN WITH STONE BASE, 4 X 34CM CAPACITY 2EP6E11C

**FRONT** 

SIDE

**TOP** 