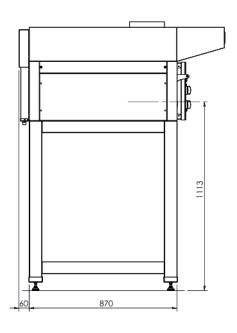

| OPTIONS                                                        |          |
|----------------------------------------------------------------|----------|
| CITIZEN EP 70/TP - Exhaust top with fitting for natural draft  | 0CT7M22  |
| Exhaust Motor kit top with forced suction (capacity 400 m3/h)  | ASSM2607 |
| CITIZEN EP 70/ BM 101 - Single/Double stand - 990 x 870 x 1010 | 0EP0A04  |
| CITIZEN EP 70/ BM 86 - Triple stand - 990 x 870 x 860          | 0EP0A08  |

**REAR** 

Phone: 1800 183 818 Email: support@thegoodlady.com.au

Website: www.thegoodlady.com.au

SINGLE DECK ELECTRIC OVEN WITH STONE BASE, 4 X 34CM CAPACITY LAYOUT WITH OPTIONAL SINGE STAND AND EXHAUST CANOPY 2EP6E11C