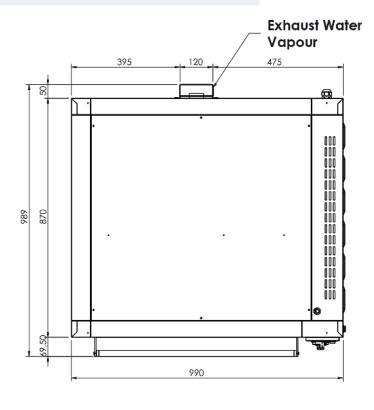

| DIMENSIONS                                           |                 |
|------------------------------------------------------|-----------------|
| External dimensions WxDxH (mm)                       | 990 X 990 X 350 |
| Internal dimensions (standard refractory) WxDxH (mm) | 700 X 700 X 120 |
|                                                      |                 |

| OPTIONS                                                        |          |
|----------------------------------------------------------------|----------|
| CITIZEN EP 70/TP - Exhaust top with fitting for natural draft  | 0CT7M22  |
| Exhaust Motor kit top with forced suction (capacity 400 m3/h)  | ASSM2607 |
| CITIZEN EP 70/ BM 101 - Single/Double stand - 990 x 870 x 1010 | 0EP0A04  |
| CITIZEN EP 70/ BM 86 - Triple stand - 990 x 870 x 860          | 0EP0A08  |

**FRONT** 

**TOP** 

SIDE

**REAR** 

Phone: 1800 183 818 Email: support@thegoodlady.com.au Website: www.thegoodlady.com.au