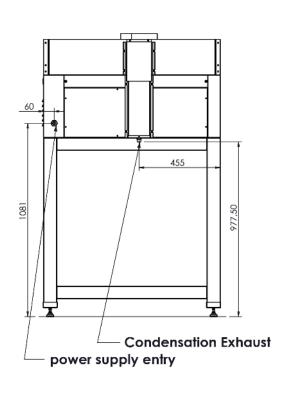

**REAR** 

Phone: 1800 183 818 Email: support@thegoodlady.com.au

Website: www.thegoodlady.com.au

SINGLE DECK ELECTRIC OVEN WITH STONE BASE, 4 X 34CM CAPACITY LAYOUT WITH OPTIONAL SINGE STAND AND EXHAUST CANOPY 2EP6E11C