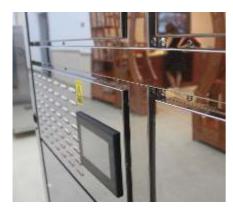

## **02.1** WRH series Embedding Dehydrator

The ECO series heat pump food dehydration system uses the WRH series embedding dehydrator as the host.

### **WRH-600G dehydrator**

WRH-600G is the main dryer of the ECO-600G drying system. It can dry 400-600kg of fresh materials each time. The drying temperature can be adjusted between 50-80 degrees Celsius.

Circulating air inlet

Hot and dry air outlet

| Model                | WRH-600G                     |
|----------------------|------------------------------|
| Material             | Stainless Steel              |
| Capacity             | 400~600Kg / batch            |
| Power Supply         | 380V~3N / 50Hz/60Hz          |
| Power Input          | 5.0KW                        |
| Running Current      | 10.5A                        |
| Fast heating-up      | 4.5KW                        |
| Maximum Power        | 11.0KW                       |
| Dehydration Amount   | 16.0L/h (@50°C,80%)          |
| Working Temperature  | 50~80°C                      |
| Controller           | IKE Smart color-touch-screen |
| Noise Level          | ≤75dB(A)                     |
| Machine Size( L*W*H) | 1800*680*1320mm              |