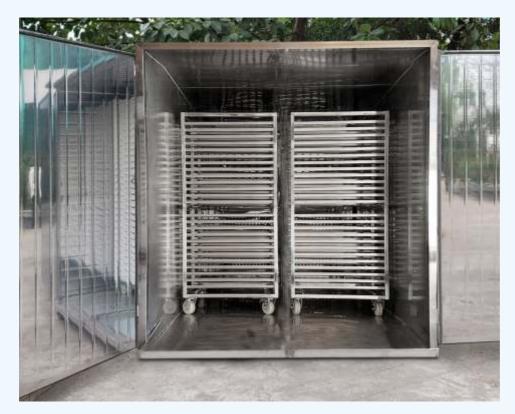

## **04.2** ECO series Heat Pump Dehydration System

The ECO series dehydration system consists of the main machine WRH series dehydrator and the insulated drying room as a whole unit, with the highest capacity and efficiency. It can be loaded into containers and delivered as a complete set. When you receive this dehydration system, just connect to the power supply to use it.

## **ECO** series Dehydration System with Stainless Steel Trays

| Model                  | ECO-600GS                    | ECO-1500GS                   |
|------------------------|------------------------------|------------------------------|
| Material               | Stainless Steel              | Stainless Steel              |
| Capacity               | 400~600Kg / batch            | 800~1500Kg / batch           |
| Power Supply           | 380V~3N / 50Hz/60Hz          | 380V~3N / 50Hz/60Hz          |
| Power Input            | 5.0KW                        | 13.0KW                       |
| Running Current        | 10.5A                        | 20.0A                        |
| Fast heating-up        | 4.5KW                        | 9.0KW                        |
| Maximum Power          | 11.0KW                       | 23.0KW                       |
| Dehydration Amount     | 16.0L/h (@50°C,80%)          | 40.0L/h (@50°C,80%)          |
| Working Temperature    | 50~80°C                      | 50~80 <b>℃</b>               |
| Controller             | IKE Smart color-touch-screen | IKE Smart color-touch-screen |
| Noise Level            | ≤75dB(A)                     | ≤75dB(A)                     |
| Chamber Size( L*W*H)   | 4100*2000*2100mm             | 6200*2000*2050mm             |
| S.S.Tolley Size(L*W*H) | 1100*845*1870mm              | 1100*845*1870mm              |
| Tolley Number          | 4set                         | 6set                         |
| S.S.Tray Size(L*W*H)   | 780*540*30mm                 | 780*540*30mm                 |
| S.S.Tray Number        | 280pcs                       | 420pcs                       |