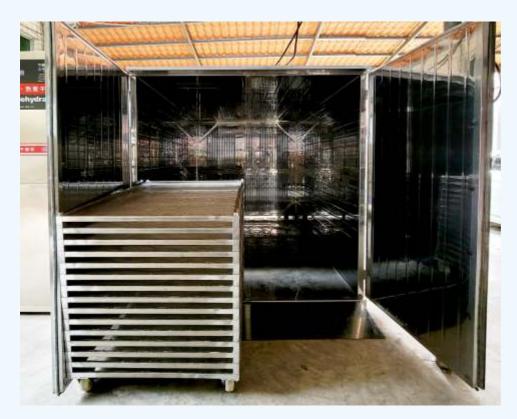

### **Accessories for ECO series food dehydration system**

### **Stainless Steel Tray**

Size: 780\*540\*30mm Aperture: 6\*6mm Materials: S.S. 304 Weight: 2.1kg

### **Stainless Steel Tolley** for S.S. trays

Size: 1100\*845\*1870mm Materials: S.S.201