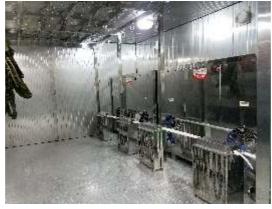

## **02.1** WRH series Embedding Dehydrator

The ECO series heat pump food dehydration system uses the WRH series embedding dehydrator as the host.

### **WRH-600G dehydrator**

WRH-600G is the main dryer of the ECO-600G drying system. It can dry 400-600kg of fresh materials each time. The drying temperature can be adjusted between 50-80 degrees Celsius.

### WRH-1500G dehydrator

WRH-1500G is the main dryer of the ECO-1500G drying system. It can dry 800kg-1500kg of fresh materials each time. The drying temperature can be adjusted between 50-80 degrees Celsius.