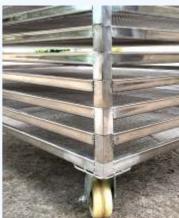

### **Stainless Steel Tolley** for S.S. trays

Size: 1100\*845\*1870mm Materials: S.S.201

### **Stainless Steel Tolley** for Mesh trays

Size: 1200\*880\*160mm Materials: S.S.304