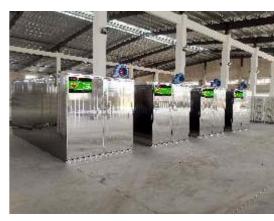

## The most economical drying system

We have installed the whole drying system for you.

IKE ECO series heat pump food dehydration system is an economical all-in-one drying solution IKE specially designed and manufactured for today's customers. It is made of stainless steel. It can be equipped with plastic trays and stainless steel trays.

#### Features:

- ▶ Use heat pump technology to save electricity.
- ▶ A convenient all-in-one drying system with a simple room structure. Small drying room but can provide a large spread drying area.
- ▶ Different tray options with different costs to meet various drying needs.
- ▶ The drying system is delivered in a complete set. No installation is needed, which frees users from the installation and assembling troubles.
- ▶ Closed-loop air circulation inside a well insulated drying chamber, only condensed water is discharged during the drying. Little energy loss, clean and hygienic.