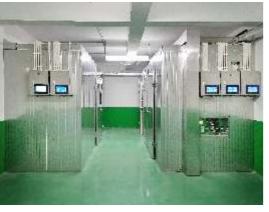

## **04.2** ECO series Heat Pump Dehydration System

The ECO series dehydration system consists of the main machine WRH series dehydrator and the insulated drying room as a whole unit, with the highest capacity and efficiency. It can be loaded into containers and delivered as a complete set. When you receive this dehydration system, just connect to the power supply to use it.

- 05 - www.ike.cn