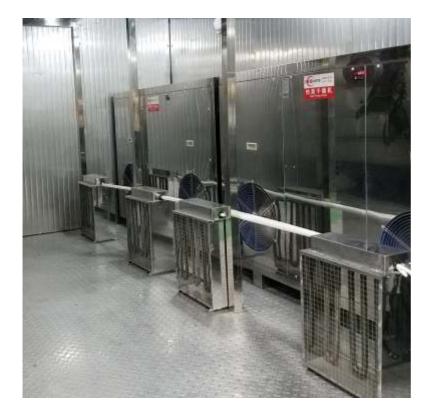

## **02.1** WRH series Embedding Dehydrator

The ECO series heat pump food dehydration system uses the WRH series embedding dehydrator as the host.

### **WRH-600G dehydrator**

WRH-600G is the main dryer of the ECO-600G drying system. It can dry 400-600kg of fresh materials each time. The drying temperature can be adjusted between 50-80 degrees Celsius.

### WRH-1500G dehydrator

WRH-1500G is the main dryer of the ECO-1500G drying system. It can dry 800kg-1500kg of fresh materials each time. The drying temperature can be adjusted between 50-80 degrees Celsius.