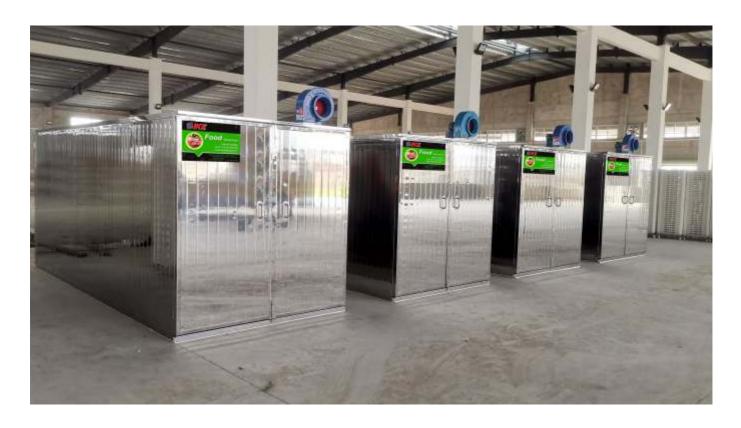

## The most economical drying system

We have installed the whole drying system for you.

IKE ECO series heat pump food dehydration system is an economical all-in-one drying solution IKE specially designed and manufactured for today's customers. It is made of stainless steel. It can be equipped with plastic trays and stainless steel trays.

## **04.2** ECO series Heat Pump Dehydration System

The ECO series dehydration system consists of the main machine WRH series dehydrator and the insulated drying room as a whole unit, with the highest capacity and efficiency. It can be loaded into containers and delivered as a complete set. When you receive this dehydration system, just connect to the power supply to use it.