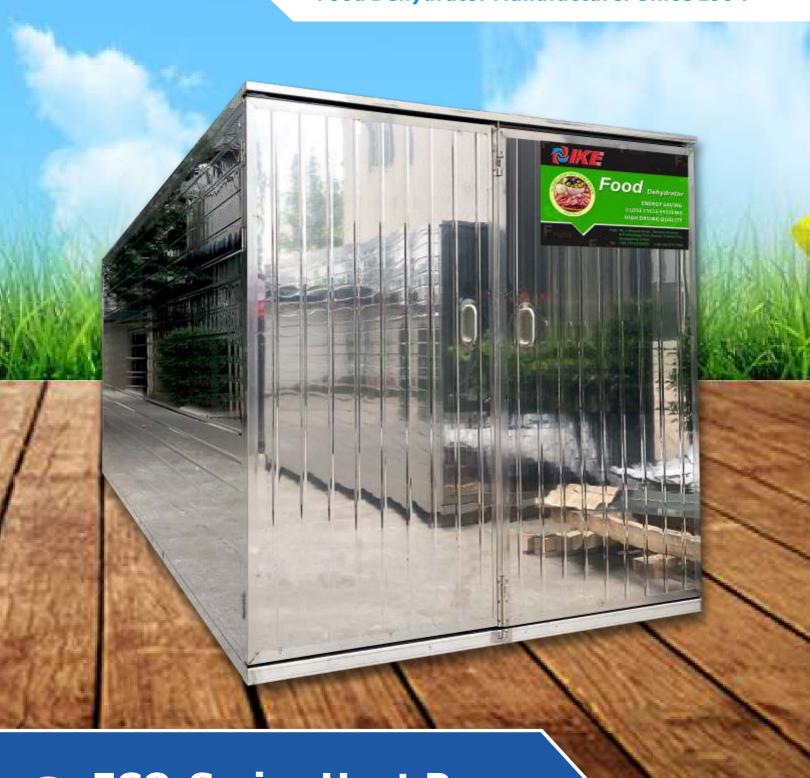

Food Dehydrator Manufacturer Since 1994

ECO-Series Heat Pump Food Dehydration System

for drying food in a more economical way.

## The most economical drying system

We have installed the whole drying system for you.

IKE ECO series heat pump food dehydration system is an economical all-in-one drying solution IKE specially designed and manufactured for today's customers. It is made of stainless steel. It can be equipped with plastic trays and stainless steel trays.

## **04.2** ECO series Heat Pump Dehydration System

The ECO series dehydration system consists of the main machine WRH series dehydrator and the insulated drying room as a whole unit, with the highest capacity and efficiency. It can be loaded into containers and delivered as a complete set. When you receive this dehydration system, just connect to the power supply to use it.