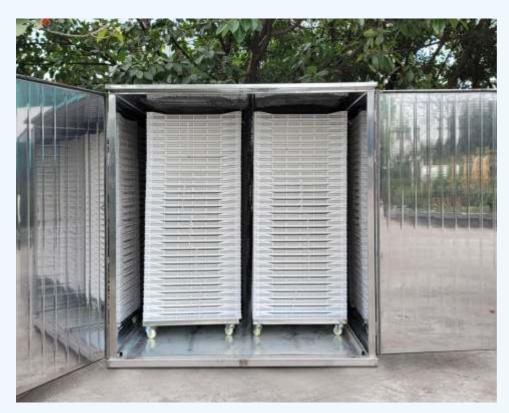

## **04.2** ECO series Heat Pump Dehydration System

The ECO series dehydration system consists of the main machine WRH series dehydrator and the insulated drying room as a whole unit, with the highest capacity and efficiency. It can be loaded into containers and delivered as a complete set. When you receive this dehydration system, just connect to the power supply to use it.

## **ECO** series Dehydration System with Mesh Trays

| Model                  | ECO-600GM                    | ECO-1500GM                   |
|------------------------|------------------------------|------------------------------|
| Material               | Stainless Steel              | Stainless Steel              |
| Capacity               | 400~600Kg / batch            | 800~1500Kg / batch           |
| Power Supply           | 380V~3N / 50Hz/60Hz          | 380V~3N / 50Hz/60Hz          |
| Power Input            | 5.0KW                        | 13.0KW                       |
| Running Current        | 10.5A                        | 20.0A                        |
| Fast heating-up        | 4.5KW                        | 9.0KW                        |
| Maximum Power          | 11.0KW                       | 23.0KW                       |
| Dehydration Amount     | 16.0L/h (@50°C,80%)          | 40.0L/h (@50°C,80%)          |
| Working Temperature    | 50~80°C                      | 50~80 <b>℃</b>               |
| Controller             | IKE Smart color-touch-screen | IKE Smart color-touch-screen |
| Noise Level            | ≤75dB(A)                     | ≤75dB(A)                     |
| Chamber Size( L*W*H)   | 4100*2000*2100mm             | 6200*2000*2050mm             |
| S.S.Tolley Size(L*W*H) | 1200*880*160mm               | 1200*880*160mm               |
| Tolley Number          | 4set                         | 6set                         |
| Mesh Tray Size(L*W*H)  | 1200*880*30mm                | 1200*880*30mm                |
| Mesh Tray Number       | 116pcs                       | 174pcs                       |