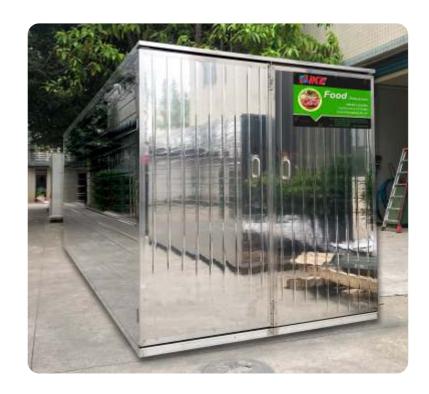

## **04.2** ECO series Heat Pump Dehydration System

The ECO series dehydration system consists of the main machine WRH series dehydrator and the insulated drying room as a whole unit, with the highest capacity and efficiency. It can be loaded into containers and delivered as a complete set. When you receive this dehydration system, just connect to the power supply to use it.