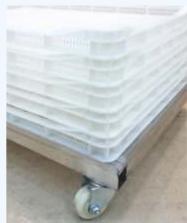

#### **Plastic Tray**

Size: 800\*600\*60mm Materials: plastic

### **Stainless Steel Tolley** for Plastic trays

Size: 810\*610\*120mm Materials: S.S.201