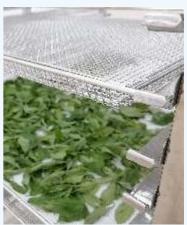

### **Stainless Steel Tray**

Size: 780\*540\*30mm Aperture: 6\*6mm Materials: S.S. 304 Weight: 2.1kg

### **Flat Net Tray**

Size: 780\*540mm Aperture: 10\*10mm Materials: S.S. 304

#### **Mesh Tray**

Size: 1200\*880\*30mm

Aperture: 6\*6mm Materials: S.S. 304