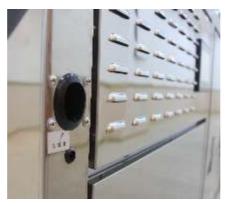

### WRH-1500G dehydrator

WRH-1500G is the main dryer of the ECO-1500G drying system. It can dry 800kg-1500kg of fresh materials each time. The drying temperature can be adjusted between 50-80 degrees Celsius.

Controller

380V Power supply and system control panel wire connection hole

Hot and dry air outlet

| Model                | WRH-1500G                    |
|----------------------|------------------------------|
| Material             | Stainless Steel              |
| Capacity             | 800~1500Kg / batch           |
| Power Supply         | 380V~3N / 50Hz/60Hz          |
| Power Input          | 13.0KW                       |
| Running Current      | 20.0A                        |
| Fast heating-up      | 9.0KW                        |
| Maximum Power        | 23.0KW                       |
| Dehydration Amount   | 40.0L/h (@50°C,80%)          |
| Working Temperature  | 50~80 <b>℃</b>               |
| Controller           | IKE Smart color-touch-screen |
| Noise Level          | ≤75dB(A)                     |
| Machine Size( L*W*H) | 1800*800*1620mm              |