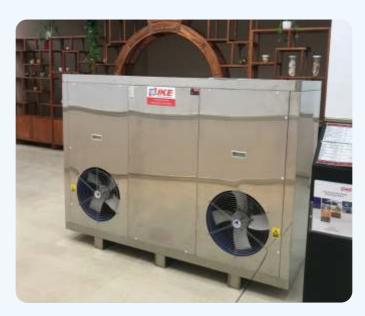

## **02.1** WRH series Embedding Dehydrator

The ECO series heat pump food dehydration system uses the WRH series embedding dehydrator as the host.

### **WRH-600G dehydrator**

WRH-600G is the main dryer of the ECO-600G drying system. It can dry 400-600kg of fresh materials each time. The drying temperature can be adjusted between 50-80 degrees Celsius.

### WRH-1500G dehydrator

WRH-1500G is the main dryer of the ECO-1500G drying system. It can dry 800kg-1500kg of fresh materials each time. The drying temperature can be adjusted between 50-80 degrees Celsius.