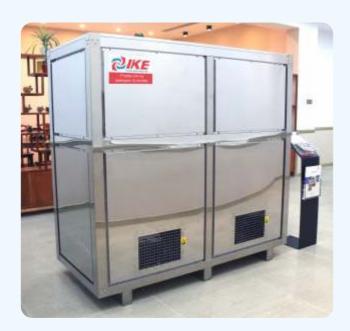

## **04.2** ECO series Heat Pump Dehydration System

The ECO series dehydration system consists of the main machine WRH series dehydrator and the insulated drying room as a whole unit, with the highest capacity and efficiency. It can be loaded into containers and delivered as a complete set. When you receive this dehydration system, just connect to the power supply to use it.