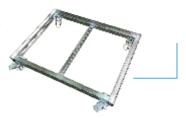

### **Stainless Steel Tolley** for S.S. trays

Size: 1100\*845\*1870mm Materials: S.S.201

### **Stainless Steel Tolley** for Plastic trays

Size: 810\*610\*120mm Materials: S.S.201

### **Stainless Steel Tolley** for Mesh trays

Size: 1200\*880\*160mm Materials: S.S.304