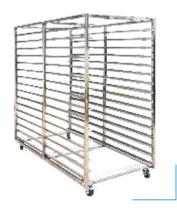

### **Stainless Steel Tolley** for S.S. trays

Size: 1100\*845\*1870mm Materials: S.S.201

### **Stainless Steel Tolley** for Plastic trays

Size: 810\*610\*120mm Materials: S.S.201

### **Stainless Steel Tolley** for Mesh trays

Size: 1200\*880\*160mm Materials: S.S.304